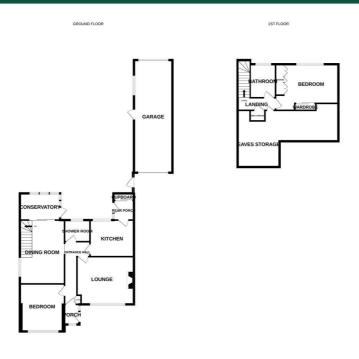

## **Accommodation Comprises**

Front door to:

#### **Entrance Hall**

Doors to lounge, kitchen, dining room, bedroom and shower room.

## Lounge 14'3" x 12'0"

Double glazed window.

## Kitchen 11'1" x 9'2"

Fitted wall and base units with worktops over, sink and drainer, space for cooker, washing machine and fridge/freezer, double glazed window, radiator.

#### Dining Room 16'2" x 11'2"

Frosted double glazed window, radiator, stairs to first floor.

## Conservatory 10'2" x 6'7"

Doors to rear garden.

## Bedroom Two 11'11" x 11'3"

Double glazed window, radiator.

## Shower Room 6'4" x 5'5"

Shower cubicle, low level WC, hand wash basin, heated towel rail, frosted double glazed window.

## **First Floor Landing**

Doors to bedroom and bathroom.

#### Bedroom One 15'9" x 11'6"

Double glazed window, radiator, built in wardrobes.

#### Bathroom 8'5" x 6'0"

Panelled bath, low level WC, hand wash basin, radiator, frosted double glazed window.

#### Garage

With power and lighting.