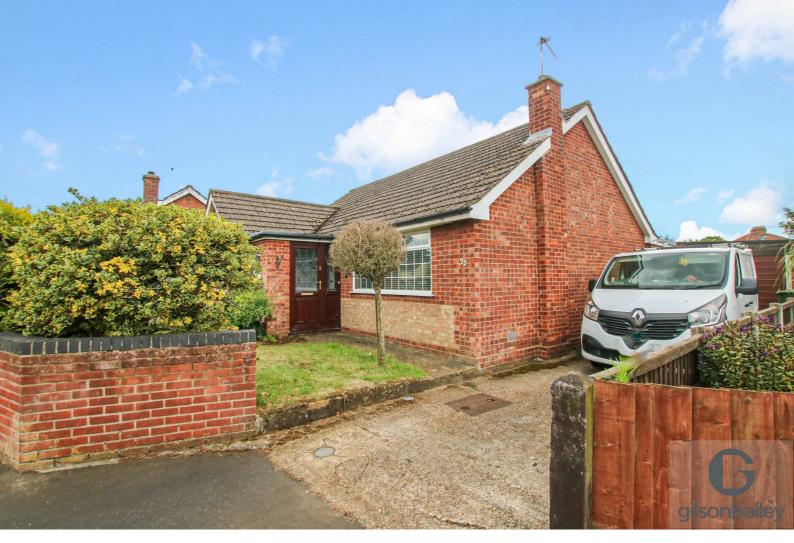

## Guide Price £300,000

EXTENDED DETACHED CHALET WITH A STUNNING REAR GARDEN AND NO ONWARD CHAIN<sup>\*\*</sup> Gilson Bailey are delighted to offer this LARGE, TWO BEDROOM (POTENTIAL TO BE A THREE BEDROOM), DETACHED, CHALET BUNGALOW situated opposite the local Rec in the highly sought after suburb of Sprowston. Accommodation comprising entrance hall, lounge, kitchen, dining room, conservatory, bedroom and shower room to the ground floor. On the first floor there is another bedroom and bathroom off landing. Outside there is a front driveway providing OFF ROAD PARKING leading to a DOUBLE LENGTH GARAGE and a LARGE, MATURE REAR GARDEN ideal for entertaining. The chalet benefits from double glazing, gas heating and is OFFERED WITH NO ONWARD CHAIN. The property would suit a wide array of buyers so be quick to book a viewing.

#### **Outside Front**

Lawned garden and driveway providing off road parking.