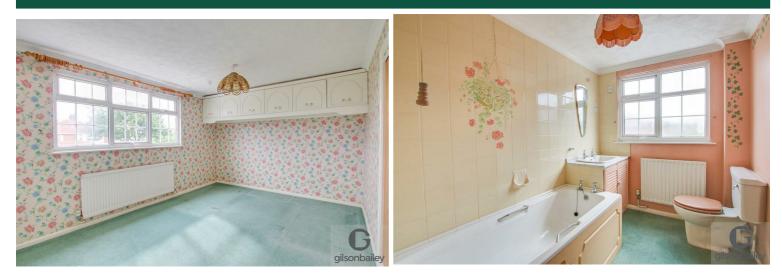

#### Bedroom One 15'9" x 11'6"

Double glazed window, radiator, built in wardrobes.

#### Bathroom 8'5" x 6'0"

Panelled bath, low level WC, hand wash basin, radiator, frosted double glazed window.