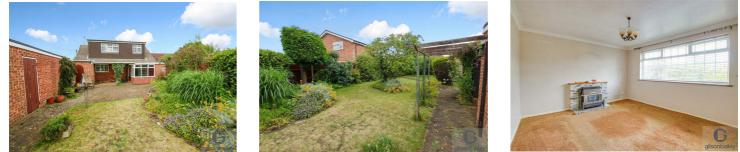

#### **Outside Rear**

Patio seating area leading to large lawned garden, mature plants, shrubs and trees, greenhouse, enclosed by timber fencing.