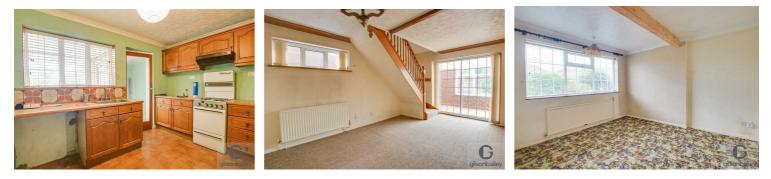

## Lounge 14'3" x 12'0"

Double glazed window.

## Kitchen 11'1" x 9'2"

Fitted wall and base units with worktops over, sink and drainer, space for cooker, washing machine and fridge/freezer, double glazed window, radiator.

#### Dining Room 16'2" x 11'2"

Frosted double glazed window, radiator, stairs to first floor.