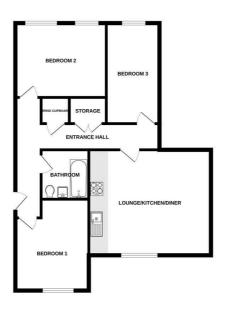

Flat 10 is a three bedroom, first floor apartment offering approximately 886 SQFT of living accommodation which comprises of an entrance hall, open plan lounge/kitchen/diner, modern bathroom and three bedrooms. Each apartment will have its own allocated off road parking space, and there will be well kept landscaped communal grounds. The apartments benefit from high ceilings which make for a beautiful light and airy feel.

## **Entrance Hall**

Doors to lounge/kitchen/diner, three bedrooms and bathroom.

Lounge/Kitchen/Diner 17'2" x 14'9"

Bedroom One 12'10" x 10'4"

Bedroom Two 13'11" x 9'2"

Bedroom Three 14'2" x 7'4"

Bathroom 6'10" x 6'11"