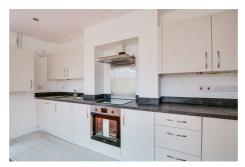

The contemporary kitchen is from the Plaza Porcelain range with brushed nickle bow handles with carbon steel worktops and LED under cabinet lights. There is a built in Zanussi Fridge Freezer, Dishwasher, and washer dryer. As well as a Brushed Steel Zanussi oven with ceramic hob and cooker hood. Each apartment will come with Porcelanosa ceramic tiles in the kitchen area and bathrooms. The apartments will have a mixture of white UPVC sash windows with timber grain effect and white UPVC casement windows. Apartments 1, 3 and 6 will have air source heat pumps while the other 9 apartments will come with gas combination boilers.