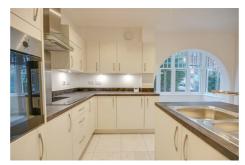

The contemporary kitchen is from the Plaza Porcelain range with brushed nickle bow handles with carbon steel worktops and LED under cabinet lights. There is a built in Zanussi Fridge Freezer, Dishwasher, and washer dryer. As well as a Brushed Steel Zanussi oven with ceramic hob and cooker hood. Each apartment will come with Porcelanosa ceramic tiles in the kitchen area and bathrooms. The apartments will have a mixture of white UPVC sash windows with timber grain effect and white UPVC casement windows. Apartments 1, 3 and 6 will have air source heat pumps while the other 9 apartments will come with gas combination boilers.

### **Entrance Hall**

Doors to lounge/kitchen/diner, three bedrooms and bathroom.

Lounge/Kitchen/Diner 24'2" x 17'5"

doors, windows, soons and any other items are approximate and no responsibility is taken for any error, resiston or min-statement. This piton is for illustrative purposes only and should be used as such by any pective purchaser. The services, systems and applicaces shown have not been issted and no guarantee on to beet operability or efficiency can be girm.