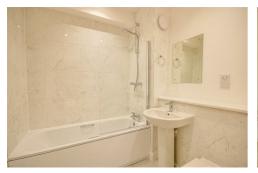

Flat 1 is a three bedroom, ground floor apartment offering approximately 950 SQFT of living accommodation which comprises of an entrance hall, open plan, double bay fronted lounge/kitchen/diner, modern bathroom and three bedrooms with bedroom one having a walk-in dressing room and en-suite shower room. Each apartment will have its own allocated off road parking space, and there will be well kept landscaped communal grounds. The apartments benefit from high ceilings which make for a beautiful light and airy feel.

The contemporary kitchen is from the Plaza Porcelain range with brushed nickle bow handles with carbon steel worktops and LED under cabinet lights. There is a built in Zanussi Fridge Freezer, Dishwasher, and washer dryer. As well as a Brushed Steel Zanussi oven with ceramic hob and cooker hood. Each apartment will come with Porcelanosa ceramic tiles in the kitchen area and bathrooms. The apartments will have a mixture of white UPVC sash windows with timber grain effect and white UPVC casement windows. Apartments 1, 3 and 6 will have air source heat pumps while the other 9 apartments will come with gas combination boilers.