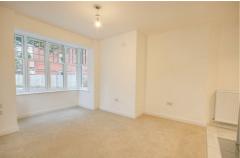

Flat 1 is a three bedroom, ground floor apartment offering approximately 950 SQFT of living accommodation which comprises of an entrance hall, open plan, double bay fronted lounge/kitchen/diner, modern bathroom and three bedrooms with bedroom one having a walk-in dressing room and en-suite shower room. Each apartment will have its own allocated off road parking space, and there will be well kept landscaped communal grounds. The apartments benefit from high ceilings which make for a beautiful light and airy feel.

### **Entrance Hall**

Doors to lounge/kitchen/diner, three bedrooms and bathroom.

Lounge/Kitchen/Diner 24'2" x 17'5"

doors, windows, soons and any other items are approximate and no responsibility is taken for any error, resiston or min-statement. This piton is for illustrative purposes only and should be used as such by any pective purchaser. The services, systems and applicaces shown have not been issted and no guarantee on to beet operability or efficiency can be girm.