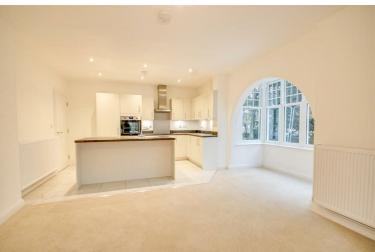

Flat 1 is a three bedroom, ground floor apartment offering approximately 950 SQFT of living accommodation which comprises of an entrance hall, open plan, double bay fronted lounge/kitchen/diner, modern bathroom and three bedrooms with bedroom one having a walk-in dressing room and en-suite shower room. Each apartment will have its own allocated off road parking space, and there will be well kept landscaped communal grounds. The apartments benefit from high ceilings which make for a beautiful light and airy feel.

The contemporary kitchen is from the Plaza Porcelain range with brushed nickle bow handles with carbon steel worktops and LED under cabinet lights. There is a built in Zanussi Fridge Freezer, Dishwasher, and washer dryer. As well as a Brushed Steel Zanussi oven with ceramic hob and cooker hood. Each apartment will come with Porcelanosa ceramic tiles in the kitchen area and bathrooms. The apartments will have a mixture of white UPVC sash windows with timber grain effect and white UPVC casement windows. Apartments 1, 3 and 6 will have air source heat pumps while the other 9 apartments will come with gas combination boilers.

### **Entrance Hall**

Doors to lounge/kitchen/diner, three bedrooms and bathroom.

Lounge/Kitchen/Diner 24'2" x 17'5"

doors, windows, soons and any other items are approximate and no responsibility is taken for any error, resiston or min-statement. This piton is for illustrative purposes only and should be used as such by any pective purchaser. The services, systems and applicaces shown have not been issted and no guarantee on to beet operability or efficiency can be girm.