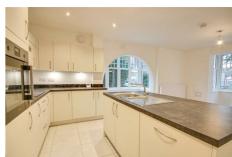

The contemporary kitchen is from the Plaza Porcelain range with brushed nickle bow handles with carbon steel worktops and LED under cabinet lights. There is a built in Zanussi Fridge Freezer, Dishwasher, and washer dryer. As well as a Brushed Steel Zanussi oven with ceramic hob and cooker hood. Each apartment will come with Porcelanosa ceramic tiles in the kitchen area and bathrooms. The apartments will have a mixture of white UPVC sash windows with timber grain effect and white UPVC casement windows. Apartments 1, 3 and 6 will have air source heat pumps while the other 9 apartments will come with gas combination boilers.

### **Entrance Hall**

Doors to lounge/kitchen/diner, three bedrooms and bathroom.

Lounge/Kitchen/Diner 24'2" x 17'5"

doors, windows, soons and any other items are approximate and no responsibility is taken for any error, resiston or min-statement. This piton is for illustrative purposes only and should be used as such by any pective purchaser. The services, systems and applicaces shown have not been issted and no guarantee on to beet operability or efficiency can be girm.