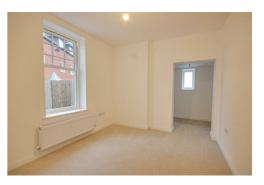

Flat 1 is a three bedroom, ground floor apartment offering approximately 950 SQFT of living accommodation which comprises of an entrance hall, open plan, double bay fronted lounge/kitchen/diner, modern bathroom and three bedrooms with bedroom one having a walk-in dressing room and en-suite shower room. Each apartment will have its own allocated off road parking space, and there will be well kept landscaped communal grounds. The apartments benefit from high ceilings which make for a beautiful light and airy feel.

Bedroom One 10'11" x 9'7"

Dressing Room 6'8" x 5'6"

En-Suite 5'7" x 5'7"

Bedroom Two 10'7" x 9'6"

Bedroom Three 15'4" x 10'4"