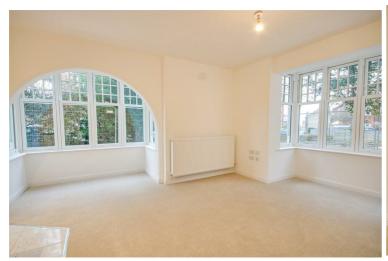

Flat 1 is a three bedroom, ground floor apartment offering approximately 950 SQFT of living accommodation which comprises of an entrance hall, open plan, double bay fronted lounge/kitchen/diner, modern bathroom and three bedrooms with bedroom one having a walk-in dressing room and en-suite shower room. Each apartment will have its own allocated off road parking space, and there will be well kept landscaped communal grounds. The apartments benefit from high ceilings which make for a beautiful light and airy feel.

### **Entrance Hall**

Doors to lounge/kitchen/diner, three bedrooms and bathroom.

Lounge/Kitchen/Diner 24'2" x 17'5"

doors, windows, soons and any other items are approximate and no responsibility is taken for any error, resiston or min-statement. This piton is for illustrative purposes only and should be used as such by any pective purchaser. The services, systems and applicaces shown have not been issted and no guarantee on to beet operability or efficiency can be girm.