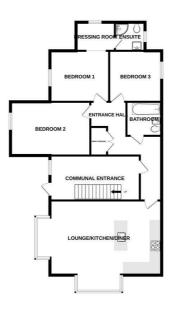

Flat 1 is a three bedroom, ground floor apartment offering approximately 950 SQFT of living accommodation which comprises of an entrance hall, open plan, double bay fronted lounge/kitchen/diner, modern bathroom and three bedrooms with bedroom one having a walk-in dressing room and en-suite shower room. Each apartment will have its own allocated off road parking space, and there will be well kept landscaped communal grounds. The apartments benefit from high ceilings which make for a beautiful light and airy feel.

### **Entrance Hall**

Doors to lounge/kitchen/diner, three bedrooms and bathroom.

Lounge/Kitchen/Diner 24'2" x 17'5"

doors, windows, soons and any other items are approximate and no responsibility is taken for any error, resiston or min-statement. This piton is for illustrative purposes only and should be used as such by any pective purchaser. The services, systems and applicaces shown have not been issted and no guarantee on to beet operability or efficiency can be girm.

Bedroom One 10'11" x 9'7"

Dressing Room 6'8" x 5'6"

En-Suite 5'7" x 5'7"

Bedroom Two 10'7" x 9'6"

Bedroom Three 15'4" x 10'4"