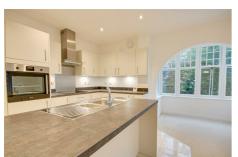

The contemporary kitchen is from the Plaza Porcelain range with brushed nickle bow handles with carbon steel worktops and LED under cabinet lights. There is a built in Zanussi Fridge Freezer, Dishwasher, and washer dryer. As well as a Brushed Steel Zanussi oven with ceramic hob and cooker hood. Each apartment will come with Porcelanosa ceramic tiles in the kitchen area and bathrooms. The apartments will have a mixture of white UPVC sash windows with timber grain effect and white UPVC casement windows. Apartments 1, 3 and 6 will have air source heat pumps while the other 9 apartments will come with gas combination boilers.

### **Entrance Hall**

Doors to lounge/kitchen/diner, three bedrooms and bathroom.

Lounge/Kitchen/Diner 24'2" x 17'5"

doors, windows, soons and any other items are approximate and no responsibility is taken for any error, resiston or min-statement. This piton is for illustrative purposes only and should be used as such by any pective purchaser. The services, systems and applicaces shown have not been issted and no guarantee on to beet operability or efficiency can be girm.