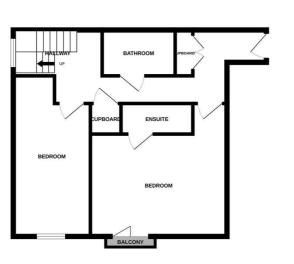

Head Office 32 Prince of Wales Rd, Norfolk NR1 1LG 01603764444 | sales@gilsonbailey.co.uk

1ST FLOOR

2ND FLOOR

Whilst every attempt has been made to ensure the accuracy of the floorplan contained here, measurements or doors, windows, noons and any other items are approximate and no responsibility is taken for any error, omission or mis-statement. This plan is for illustrative purposes only and should be used as such by any prospective purchaser. The services, systems and appliances shown have not been tested and no guarantee as to their openability or efficiency can be given. Made with Mentox £7024