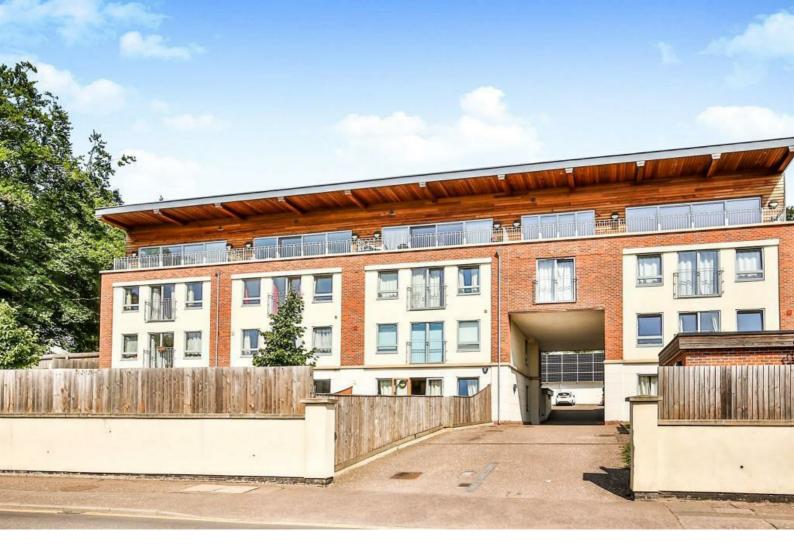

# 214b Thorpe Road I I Norwich I NR1 1TP

## £260,000

\*\*SOLD BEFORE HITTING THE MARKET\*\* Gilson Bailey are delighted to offer this beautifully maintained two bedroomed Duplex Penthouse apartment. With open plan large rooms, floor to ceiling bi folding doors and sliding/tilt floor to ceiling windows, the property offers light and spacious living. Internally it comes with two double bedrooms, ensuite to bedroom one and fully fitted bathroom to the ground floor. The first flooroffers an impressive living room with full length bi-folding doors with access to the balcony, a fully fitted kitchen which includes washing machine, dishwasher and oven. A further unique benefit is the large storage room measuring at 30ft which can be used for a whole multitude of purposes which you have access to. Externally the property comes with an allocated parking space and is located within close proximity to Norwich Train Station and a short walk to Norwich City Centre. Also close local amenities making this property ideal for anyone looking for stylish and convenient living.