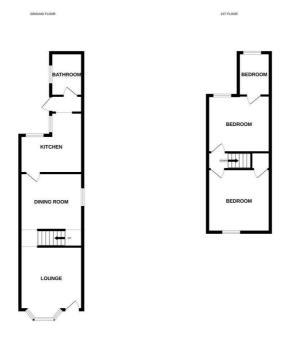

#### **Accommodation Comprises**

uPVC double glazed door to:

Lounge 13'3" x 11'5" Double glazed window, radiator.

Dining Room 11'6" x 10'5"

Double glazed window, radiator.

#### Kitchen 11'9" x 10'6"

Fitted wall and base units with worktops over, sink and drainer, fitted hob and oven, space for fridge/freezer and washing machine, double glazed window, radiator.

#### Bathroom 8'0" x 5'9"

Panelled bath with shower over, low level WC, hand wash basin, radiator, frosted double glazed window.

#### First Floor Landing Doors to bedrooms one and two:

Bedroom One 11'6" x 10'7" Double glazed window, radiator, storage cupboard.

Bedroom Two 11'6" x 10'7" Double glazed window, radiator.

Bedroom Three 7'11" x 5'11" Double glazed window, radiator.