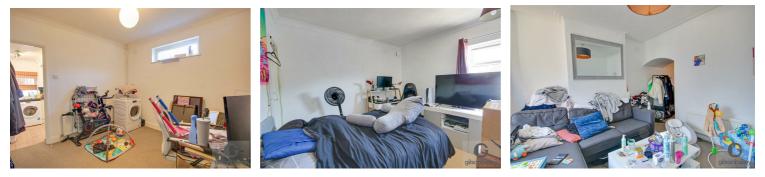

#### First Floor Landing Doors to bedrooms one and two:

Bedroom One 11'6" x 10'7" Double glazed window, radiator, storage cupboard.

Bedroom Two 11'6" x 10'7" Double glazed window, radiator.

Bedroom Three 7'11" x 5'11" Double glazed window, radiator.