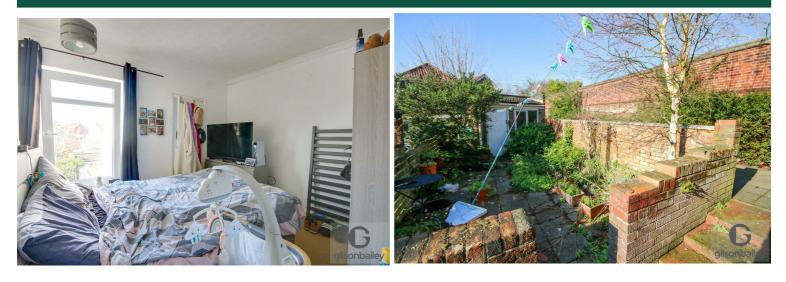

#### First Floor Landing Doors to bedrooms one and two:

Bedroom One 11'6" x 10'7" Double glazed window, radiator, storage cupboard.

Bedroom Two 11'6" x 10'7" Double glazed window, radiator.

Bedroom Three 7'11" x 5'11" Double glazed window, radiator.

#### **Outside Rear**

Paved garden, brick built storage shed, enclosed by fencing and walling.