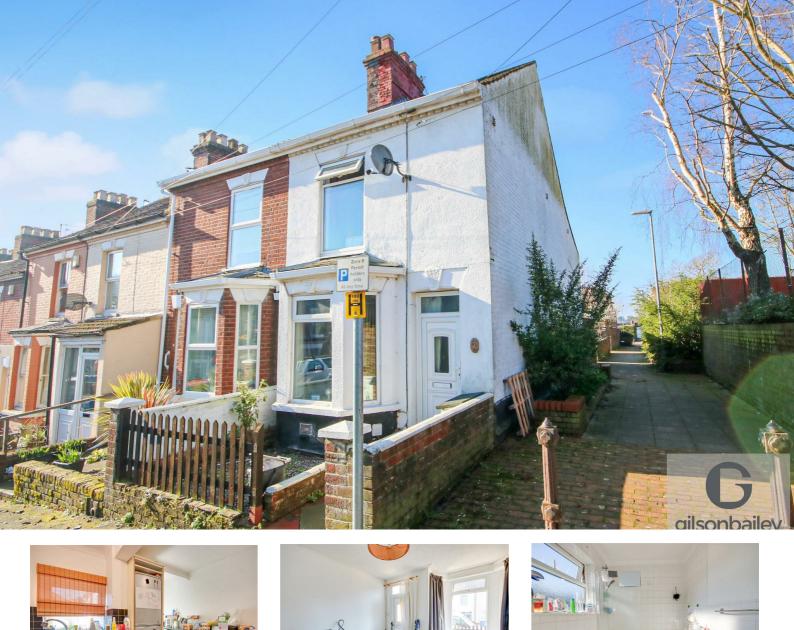

# 2 Marion Road I I Thorpe Hamlet I NR1 4BN

# £230,000

\*\*END TERRACE HOUSE OFFERED WITH NO ONWAD CHAIN\*\* Gilson Bailey are delighted to offer this THREE BEDROOM, END TERRACE HOUSE situated in the highly sought after area of Thorpe Hamlet. Accommodation comprising lounge, dining room, extended kitchen and bathroom to the ground floor. On the first floor there are two bedrooms off landing with bedroom three off bedroom two. Outside there is a low maintenance front garden and a nonbisected rear garden with brick built storage shed. The house benefits from double glazing, gas heating and is OFFERED WITH NO ONWARD CHAIN. The property would make an excellent first time purchase or buy-to-let investment so be quick to book a viewing.

### Location

Thorpe Hamlet, lies just to the east of Norwich City centre within walking distance to the railway station and Riverside development (offering restaurants, bars, cinema and gym). There is great access into the City centre itself, riverside walks, Mousehold Heath and A47 Southern Bypass.