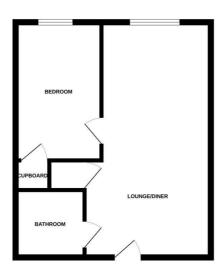

# **Accommodation Comprises**

Secure intercom entry, staircase to first floor, front door to:

# Open Plan Lounge/Kitchen/Diner 12'2" x 22'7"

Fitted base units with work tops over, sink and drainer, four ring electric hob, integrated fridge and washing machine, double glazed window.

#### Bedroom

Double glazed window.

#### Bathroom

Bath with shower over, low level WC, hand wash basin, heated towel rail, extractor fan.