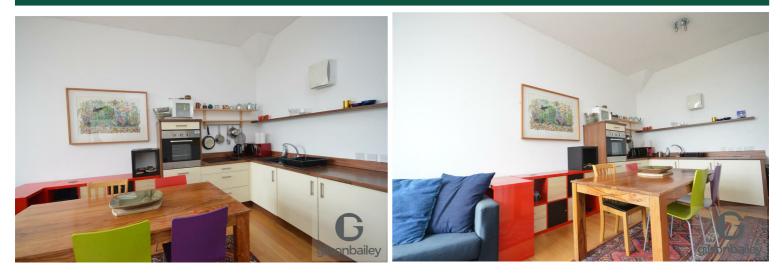

# Open Plan Lounge/Kitchen/Diner 12'2" x 22'7"

Fitted base units with work tops over, sink and drainer, four ring electric hob, integrated fridge and washing machine, double glazed window.