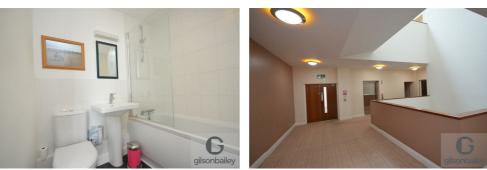

#### Bathroom

Bath with shower over, low level WC, hand wash basin, heated towel rail, extractor fan.