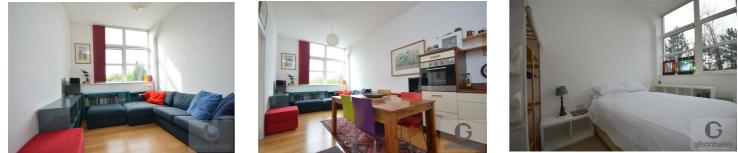

# Open Plan Lounge/Kitchen/Diner 12'2" x 22'7"

Fitted base units with work tops over, sink and drainer, four ring electric hob, integrated fridge and washing machine, double glazed window.

#### Bedroom

Double glazed window.